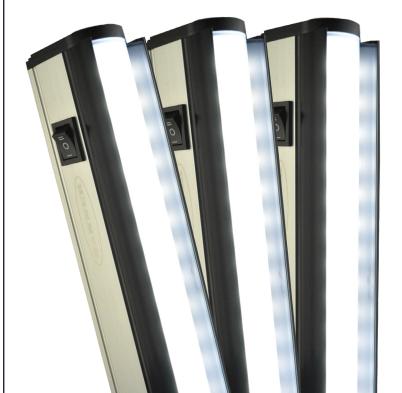

## Workstation Illumination

TSLOTS Industrial Light Bar, utilizes advanced LED lighting technology providing high-quality and maintenance-free industrial lighting solutions that will last for years.

#### **Benefits**

- High brightness with an even light output for a no-glare glow.
- Eye shields to eliminate visual strain and glare.
- Robust metal housing, shatterproof light cover and easy installation.
- Ideal for work stations, machine lighting, control cabinets and manufacturing lines.
- We offer our LED Lights in 2', 3' and 4' lengths.
- Lights are easy to install onto TSLOTS extrusions.
- Improves visibility and safety in a workplace or on a machine.
- In stock for immediate shipping.
- 2' light provides 1300 lumens
- 3' light provides 1950 lumens
- 4' light provides 2600 lumens