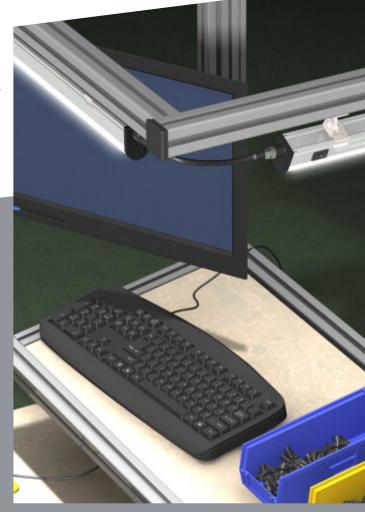

## Workstation Illumination

TSLOTS Industrial Light Bar, utilizes advanced LED lighting technology providing high-quality and maintenance-free industrial lighting solutions that will last for years.

#### **Benefits**

- High brightness with an even light output for a no-glare glow.
- Eye shields to eliminate visual strain and glare.
- Robust metal housing, shatterproof light cover and easy installation.
- Ideal for work stations, machine lighting, control cabinets and manufacturing lines.
- We offer our LED Lights in 2', 3' and 4' lengths.
- Lights are easy to install onto TSLOTS extrusions.
- Improves visibility and safety in a workplace or on a machine.
- In stock for immediate shipping.
- 2' light provides 1300 lumens
- 3' light provides 1950 lumens
- 4' light provides 2600 lumens