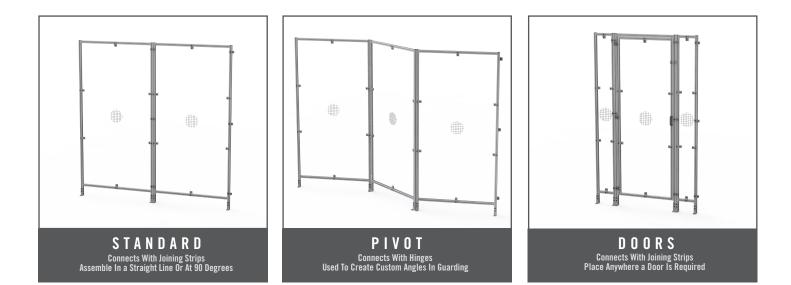

# CONCEPT

TSLOTS uses pre-fabricated panels of varying widths and heights that quickly link together to create a custom guarding solution.

## **ADVANTAGES**

#### Modular

Need to modify or add something to the guarding? Simply order the additional parts and install as needed on-site

### **Easy Assembly And Installation**

The panels arrive assembled and ready to connect to each other. Simply link them together and fasten to the floor.