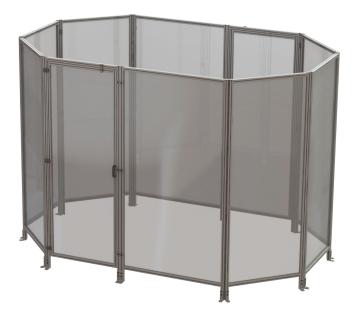

# **TSLOTS Guarding System**

# CONCEPT

TSLOTS uses pre-fabricated panels of varying widths and heights that quickly link together to create a custom guarding solution.