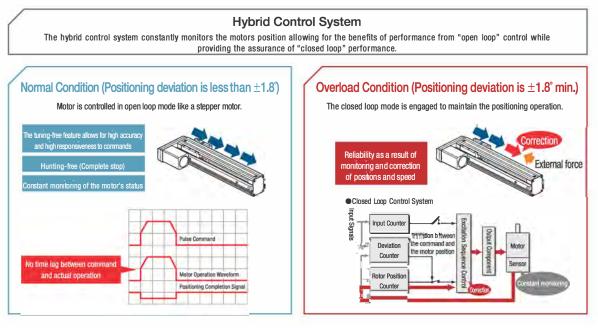

# What is *ASTEP*?

**CASTEP** is a "hybrid" stepper motor-based motor & driver that together, performs independent control which combines the advantages of "open loop" and "closed loop" performance. In addition to high-accuracy positioning and speed control, it can perform control that restricts the motor's generated torque to a user set value (such as push-motion operation).