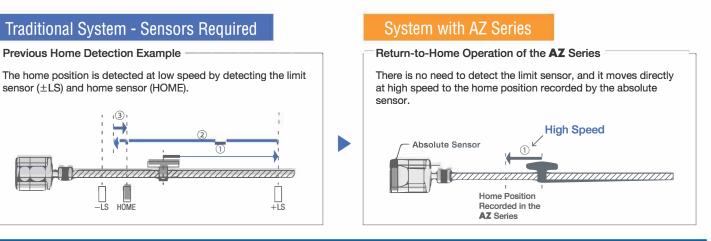

### What is **AZ** Series?

Newly Developed Absolute Mechanical Sensor

A newly developed compact, low cost, battery-free and patented absolute mechanical sensor that contributes to productivity improvements and cost reduction.