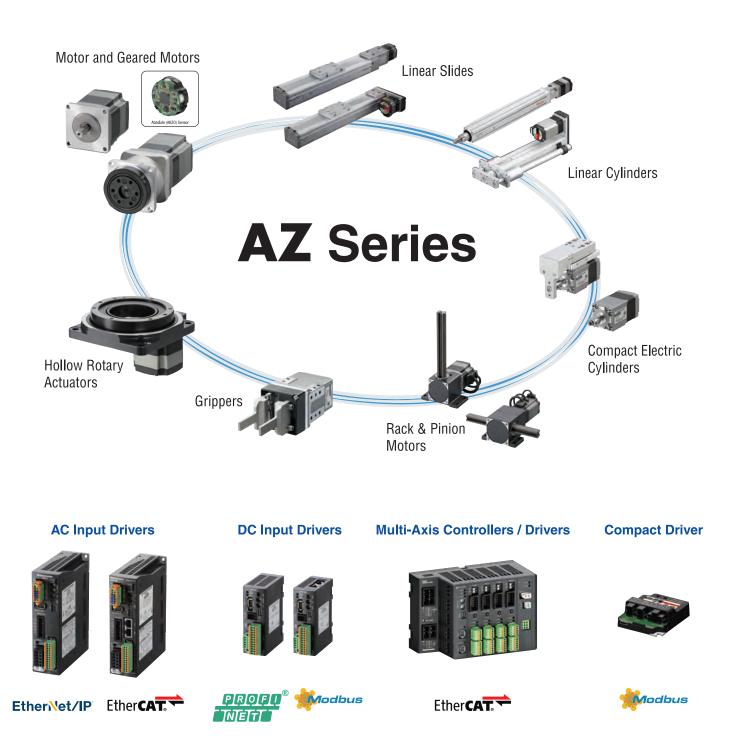

#### **AZ** Series Family of Products

Controllability is consolidated across all product groups that contain the AZ Series. All specifications and performance results are built-in and guaranteed. Enables the sharing of maintenance parts such as driver and cables.

### What is **AZ** Series?

Newly Developed Absolute Mechanical Sensor

A newly developed compact, low cost, battery-free and patented absolute mechanical sensor that contributes to productivity improvements and cost reduction.