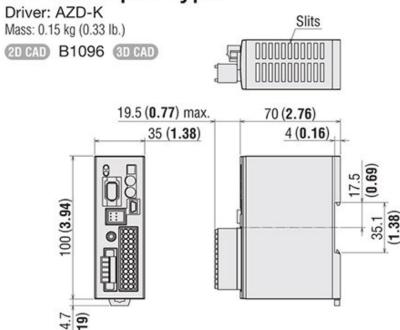

# ♦ Pulse Input Type

### Includes

- Power Input/Electromagnetic Brake Termina Connector: MC1.5/5-STF-3.5 (Phoenix Contact)
- Control I/O Connector (CN4)
  Connector: DFMC1.5/12-ST-3.5 (Phoenix Contact)