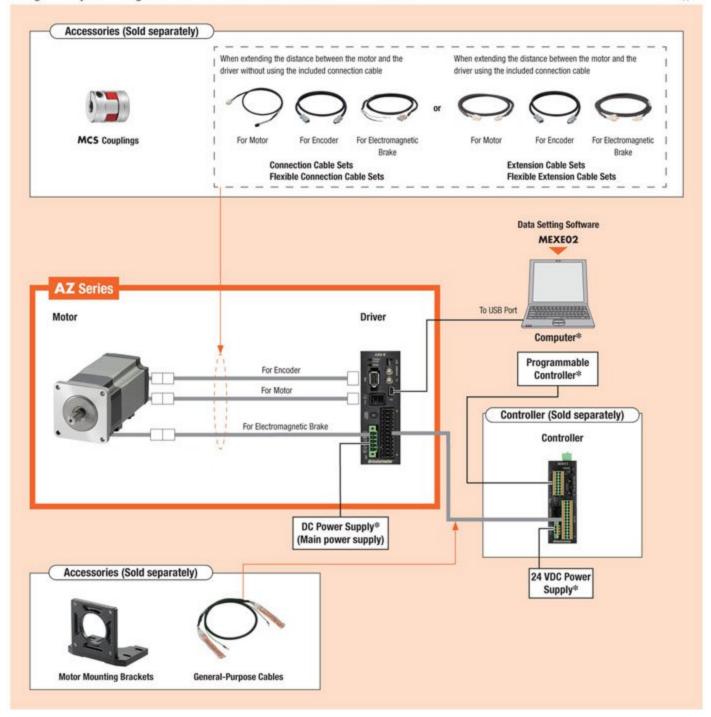

### System Configuration

#### Pulse Input Type, Standard Type with Electromagnetic Brake

A single-axis system configuration with the SCX11 Series controller is shown below.

\* Not supplied

For sales and support, email info@msitec.com or call 866-397-7388.