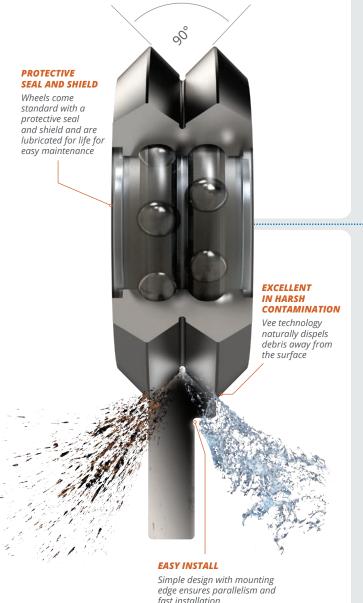

## It all started with Bishop-Wisecarver's innovative DualVee guide wheel and track

DualVee Motion Technology® helps manufacturers and automation solution providers solve motion guidance requirements for critical environments and harsh conditions. Simple to install and maintain, the self-aligning track paired with the constant sweeping actions of our linear vee guide bearings result in a robust motion system.

## **Harsh & Extreme Environments**

Bishop-Wisecarver is known globally for designing a family of products and systems that thrive under critical environments, and the most extreme conditions. Our products can be used in everything from high heat to freezing cold, impossibly long lengths, debris-filled conditions, and so much more. Our DualVee guide wheels traverse gaps easily, travel at high speeds, use internal rolling elements that stay lubricated for life, and feature smooth and quiet movement due to their low coefficient of friction. Bring us your most challenging projects, and we'll design a solution that endures.

## **Total Cost of Ownership**

Bishop-Wisecarver takes pride in always delivering high-quality, reliable products that stand the test of time. Our self-cleaning DualVee guide wheel and vee track design requires less maintenance and guarantees a longer lifespan for our products. Our eccentric bearing feature allows for easy replacement of the guide wheels and wheel plate when assembled within your machine. With increased production and decreased downtime, Bishop-Wisecarver solutions save you time while reducing the risk of catastrophic failure.