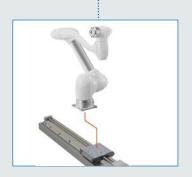

### 7th Axes / Gantries

- Durable and Design-flexible Solutions for Cartesian & Articulated Robotics
- Cobot & Industrial Robot 7th Axes
- Inverted Robot Arm Transfer Units
- Easy-to-install Multi-axis / Gantry Kits
- Design Support from Motion Experts