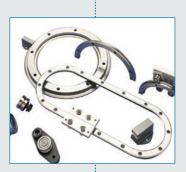

## **Rotary Systems**

- Circular, Oval or Rectangular Systems
- Ability to Go from Straight to Curve
- Unlimited Sizes with Segmented Rings
- · Optional Built-in Rack Drive
- Wide Range of Load Capacities

## Rotary Guide Systems

PRT2

DTS2

DTS

ALR

HDRT 1-Trak

GFX