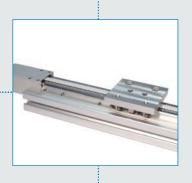

## It all started with Bishop-Wisecarver's innovative DualVee guide wheel and track

DualVee Motion Technology® helps manufacturers and automation solution providers solve motion guidance requirements for critical environments and harsh conditions. Simple to install and maintain, the self-aligning track paired with the constant sweeping actions of our linear vee guide bearings result in a robust motion system.

## **Components**

- Easy Installation
- · Lowest Cost for the Solution
- Flexible Mounting Options
- Fast Delivery
- Minimal Maintenance Requirements